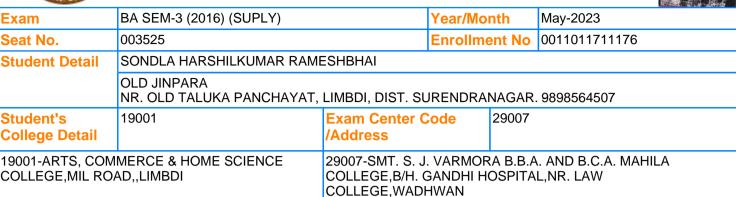

#### **Examination Hall Ticket**

1) Candidates are required to keep this Hall-Ticket with them during examination, which must be produced to the supervisor or the authorised person of Saurashtra University examination department as and when required.2) This Hall-Ticket must be maintained till the date of declaration of Result and be produced the photo copy of Hall-Ticket in future correspondence with Saurashtra. University. 3) Answer Book No. and supervisor sign must be written in Hall-Ticket for each paper. 4) The student must keep their College/Department I-Card as well as examination fee receipt. Warning: - CCTV MONITORING OF EXAMINATION WILL BE DONE BY EXAMINATION CENTER & UNIVERSITY

**Candidate Signature** 

This Examination HallTicket is electronically generated & authenticated by controller of examination & does not require signature

| Exam   | BA SEM-3 (2016) (SUPLY)                                            |            | Seat No.       | 003525             |                    |  |
|--------|--------------------------------------------------------------------|------------|----------------|--------------------|--------------------|--|
| Sr. No | Subject                                                            | Date       | Time           | Answer Book<br>No. | Supervisor<br>Sign |  |
|        | 0011013006:EL2:HIN P-5 (CHHAYAVADI<br>KAVYA VAIBHAV):( TH, TOTAL ) | 06/06/2023 | 14:30 To 17:00 |                    |                    |  |